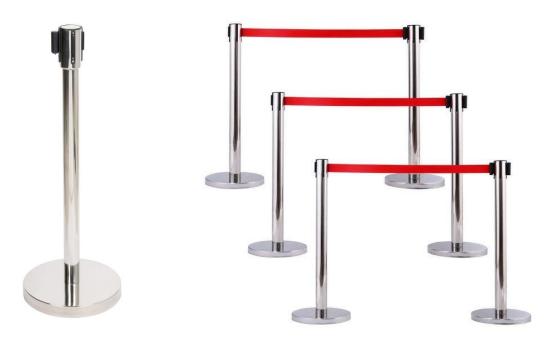

## RETRACTABLE BELT STANCHIONS

The retractable belt stanchions are built with a 4-way connectivity suitable wherever queue control is required. The retractable belt can be extended out up to 2 metres to cordon off area. Stable base is weighted with non-slip surface to help keep the stanchion in place as well as prevent scratches on floors.

## Features:

- Easy to set up, move or store away
- 4-way adapter atop of post to make creating a queue & sectioning off areas easy in different directions.
- Stainless steel stanchion is 1 metre high & 60mm in diameter
- Weighted non-slip rubber base with stainless steel cover 310mm in diameter
- ✓ Belt length 2 metres with width of 48mm
- Belt colour available in Black, Red and Blue
- Fully assembled on request